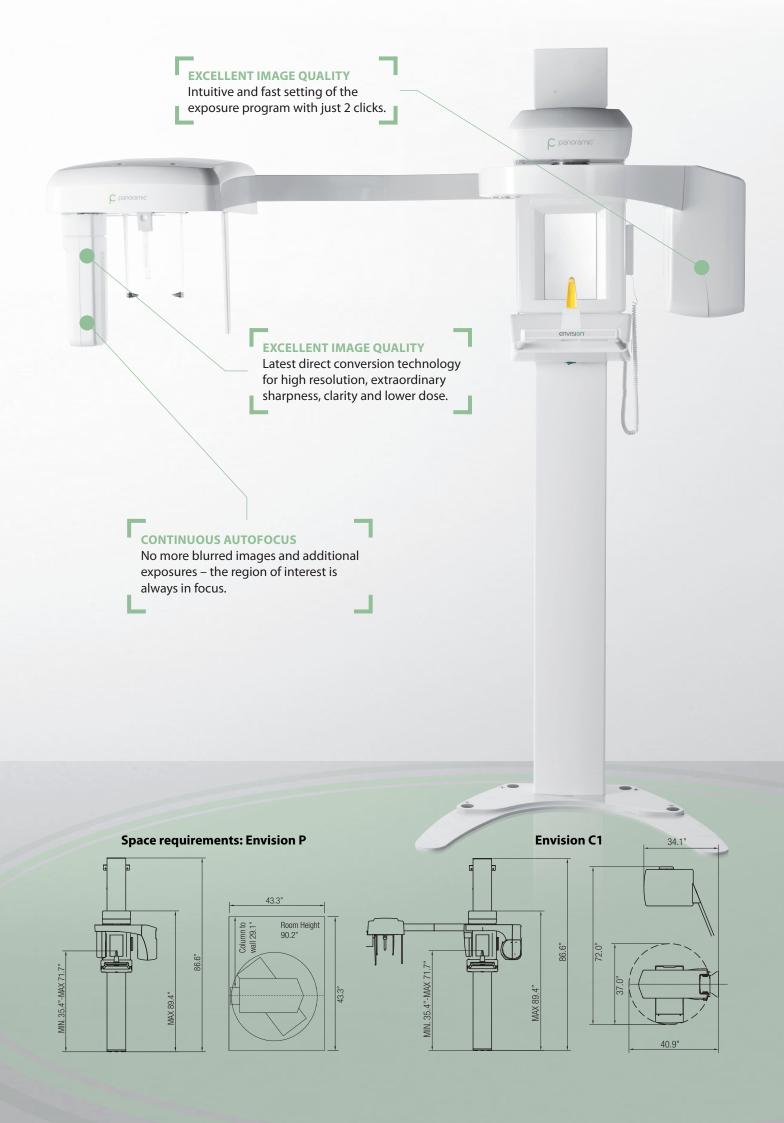

## PREMIUM TECHNOLOGY FOR SUPERB QUALITY

Panoramic Envision<sup>™</sup> is an advanced digital panoramic system with the latest premium CdTe-CMOS sensor technology. It combines extraordinary image quality, sharpness and contrast with advanced diagnostic tools. Due to the special sensor technology, and continuous autofocus function, Panoramic Envision<sup>™</sup> always delivers properly focused images, in both Pan and Pan/Ceph versions.

**Traditional technology**Traditional acquisition uses conversion of X-rays to light before detection, causing some information loss, blurring and readout delays.

Wide focal zone up to 30 mm
Due to patented algorithms, the focal
zone is up to 30 mm wide, instead of
traditional 4 mm. Your region of interest
will always be in focus.

**Simple Operation**Simply select program (8 Pan or 3 Ceph) and patient size (4 options). All exposure settings will be set automatically. Presets can also be adjusted manually.

**Single sensor for both applications**Get the best quality panoramic and cephalometric images. Just click the sensor to the position where you need it.