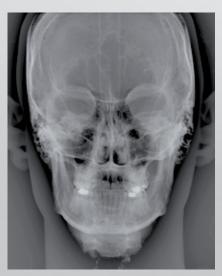

> (5) Anterior Dentition, (6) TMJ in normal occlusion and fully open, (7) Frontal view of Maxillary Sinus, (8) Extraoral Bitwing

. Antero-Posterior (AP), Latero-Lateral Ceph Programs.....

(LL), Carpus, Sub-Mento Vertex (SMV)