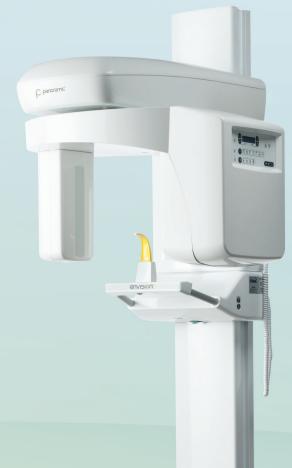

## PREMIUM TECHNOLOGY FOR SUPERB QUALITY

Panoramic Envision<sup>™</sup> is an advanced digital panoramic system with the latest premium CdTe-CMOS sensor technology. It combines extraordinary image quality, sharpness and contrast with advanced diagnostic tools. Due to the special sensor technology, and continuous autofocus function, Panoramic Envision<sup>™</sup> always delivers properly focused images, in both Pan and Pan/Ceph versions.

**Simple Operation**Simply select program (8 Pan or 3 Ceph) and patient size (4 options). All exposure settings will be set automatically. Presets can also be adjusted manually.

**Single sensor for both applications**Get the best quality panoramic and cephalometric images. Just click the sensor to the position where you need it.