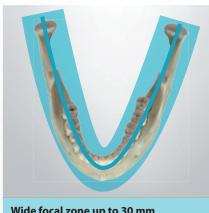

**Traditional technology**Traditional acquisition uses conversion of X-rays to light before detection, causing some information loss, blurring and readout delays.

Wide focal zone up to 30 mm
Due to patented algorithms, the focal
zone is up to 30 mm wide, instead of
traditional 4 mm. Your region of interest
will always be in focus.