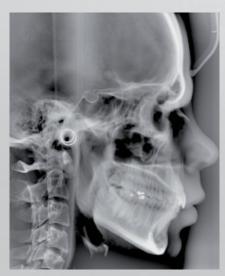

> (5) Anterior Dentition, (6) TMJ in normal occlusion and fully open, (7) Frontal view of Maxillary Sinus, (8) Extraoral Bitwing

. Antero-Posterior (AP), Latero-Lateral Ceph Programs.....

(LL), Carpus, Sub-Mento Vertex (SMV)