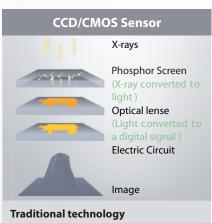

**Traditional technology**Traditional acquisition uses conversion of X-rays to light before detection, causing some information loss, blurring and readout delays.

Wide focal zone up to 30 mm
Due to patented algorithms, the focal
zone is up to 30 mm wide, instead of
traditional 4 mm. Your region of interest
will always be in focus.