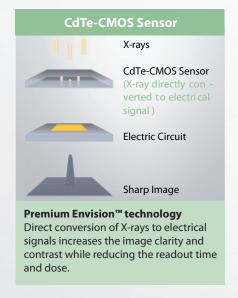

## PREMIUM TECHNOLOGY FOR SUPERB QUALITY

Panoramic Envision<sup>™</sup> is an advanced digital panoramic system with the latest premium CdTe-CMOS sensor technology. It combines extraordinary image quality, sharpness and contrast with advanced diagnostic tools. Due to the special sensor technology, and continuous autofocus function, Panoramic Envision<sup>™</sup> always delivers properly focused images, in both Pan and Pan/Ceph versions.

**Traditional technology**Traditional acquisition uses conversion of X-rays to light before detection, causing some information loss, blurring and readout delays.

Wide focal zone up to 30 mm
Due to patented algorithms, the focal
zone is up to 30 mm wide, instead of
traditional 4 mm. Your region of interest
will always be in focus.